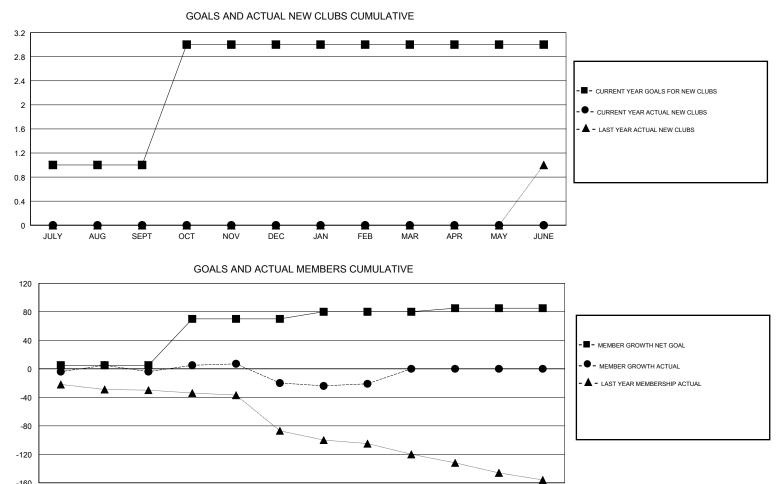

## LOCATION CALIFORNIA

GMT CA

|               | Club          | s         |               |               | Mer                       | nbers                   |                                                    |
|---------------|---------------|-----------|---------------|---------------|---------------------------|-------------------------|----------------------------------------------------|
|               | RESULTS FOR   | 2018-2019 |               |               | RESULTS F                 | OR 2018-2019            |                                                    |
| QUARTER       | NEW CLUB GOAL | NEW CLUBS | DROPPED CLUBS | QUARTER       | MEMBER GROWTH NET<br>GOAL | MEMBER GROWTH<br>ACTUAL | DROPPED<br>MEMBERS ACTUAL<br>(including transfers) |
| JULY/AUG/SEPT | 1             | 0         | 0             | JULY/AUG/SEPT | 5                         | 30                      | 32                                                 |
| OCT/NOV/DEC   | 2             | 0         | 1             | OCT/NOV/DEC   | 65                        | 35                      | 45                                                 |
| JAN/FEB/MAR   | 0             | 0         | 0             | JAN/FEB/MAR   | 10                        | 23                      | 23                                                 |
| APR/MAY/JUNE  | 0             | 0         | 0             | APR/MAY/JUNE  | 5                         | 0                       | 0                                                  |